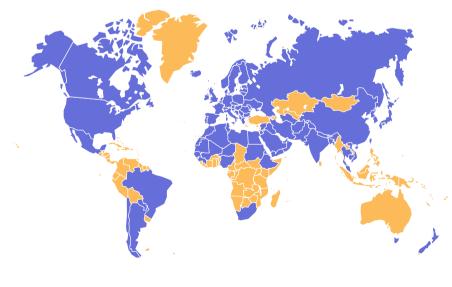

Benefiting from 1.4 million user on the platform, Blu ships to anywhere in the world and, during the reporting period, the company shipped products to 70+ countries. App downloads were recorded in over 170 countries during the year under review. We were also able to rent over 1,000 fields for more than 10 different sports in 2023, and sold an impressive 700,000+ tickets.

## Portfolio Performance

The rise of Saudi pro League boosted Blu's growth to capture global audience

Blu has sold to all continents in the world