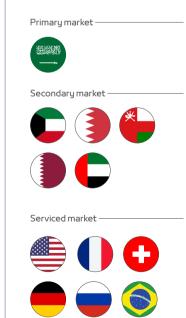

s

The Group benefit from its joint venture with Al Hilal, the sports club that dominates Saudi Arabia's sports industry with over 50% of the population being active fans of Al Hilal. The club has fans all over the Gulf region and around the world.

Benefiting from 1.4 million user on the platform, Blu ships to anywhere in the world and, during the reporting period, the company shipped products to 70+ countries. App downloads were recorded in over 170 countries during the year under review. We were also able to rent over 1,000 fields for more than 10 different sports in 2023, and sold an impressive 700,000+ tickets.

44

## Portfolio Performance



The rise of Saudi pro League boosted Blu's growth to capture global audience



Blu has sold to all continents in the world

## Markets Focus



jahez